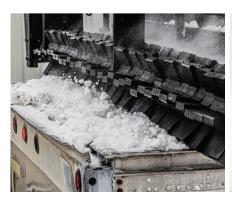

#### **DOUBLY EFFECTIVE AND FAST!**

The station removes snow and ice at the same time using an ingenious patent-pending system. The vibrations of **36 star-shaped rubber rotators** loosen and break up the ice, while **24 rubber conveyor blades** remove the snow and ice by throwing it aside.