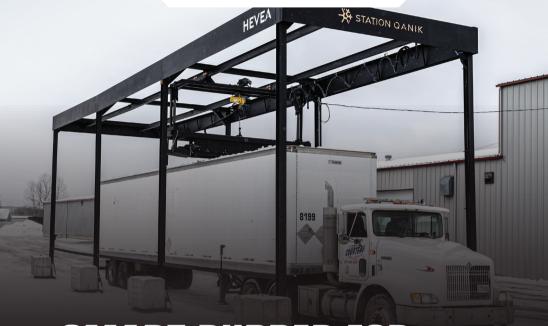

# SMART RUBBER FOR RUGGED WINTERS

PROTECT YOUR FLEET
AND YOUR EMPLOYEES

The Qanik Station snow and ice remover is at the cutting edge of technology. The secret? Bold engineering and sturdy rubber components. Qanik Station is the **only removal system that gets rid of snow and ice from trailer truck and box truck roofs.** You'll save a ton of time and money while ensuring the safety of your employees.

#### A TURNKEY SOLUTION THAT'S EASY TO INSTALL

The station is **64 feet long x 16 feet wide x 23 feet high**. It only requires concrete blocks to secure it to the ground.<sup>†</sup>

Qanik Station is delivered turnkey, and installation is extremely quick.