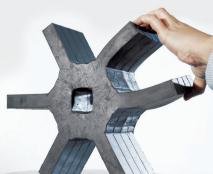

#### **DOUBLY EFFECTIVE AND FAST!**

The station removes snow and ice at the same time using an ingenious patent-pending system. The vibrations of **36 star-shaped rubber rotators** loosen and break up the ice, while **24 rubber conveyor blades** remove the snow and ice by throwing it aside.