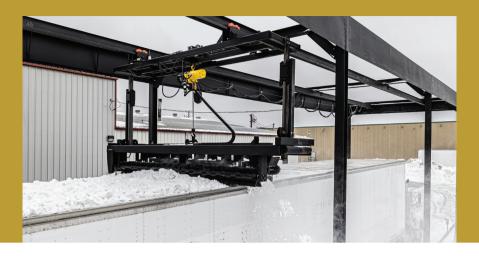

#### **DOUBLY EFFECTIVE AND FAST!**

The station removes snow and ice at the same time using an ingenious patent-pending system. The vibrations of **36 star-shaped rubber rotators** loosen and break up the ice, while **24 rubber conveyor blades** remove the snow and ice by throwing it aside.

#### PREVENTS DAMAGE TO TRAILER TRUCK ROOFS

All components in contact with the roof are made from **premium rubber**, and the roof remains protected because the floating module adjusts to irregularities to avoid damage to trailer truck roofs and all the associated costs.